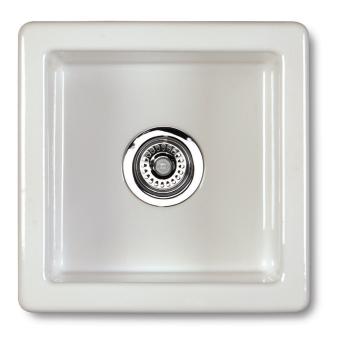

## ORIGINAL BELTHORN

The Belthorn Sink is perfect for kitchens with an island/peninsular application. This small inset sink is suitable for vegetable preparation or as a secondary sink to add a touch of practical quality to any kitchen.

The Belthorn kitchen sink has no overflow and has a central  $3\frac{1}{2}$  inch waste outlet to accommodate a basket strainer or waste disposer. This sink comes in White or Biscuit and can either be inset into a worktop or set as an undermount.

**Dimensions:**  $381 \times 381 \times 191$ mm

**Weight:** 16.00 kg