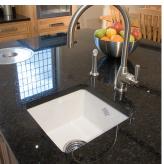

## ORIGINAL BELTHORN

The Belthorn Sink is perfect for kitchens with an island/peninsular application. This small inset sink is suitable for vegetable preparation or as a secondary sink to add a touch of practical quality to any kitchen.

The Belthorn kitchen sink has no overflow and has a central  $3\frac{1}{2}$  inch waste outlet to accommodate a basket strainer or waste disposer. This sink comes in White or Biscuit and can either be inset into a worktop or set as an undermount.