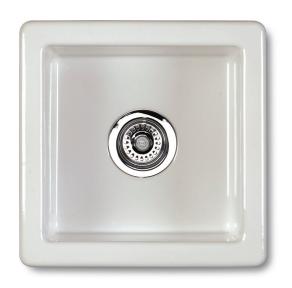

## ORIGINAL BELTHORN

The Belthorn Sink is perfect for kitchens with an island/peninsular application. This small inset sink is suitable for vegetable preparation or as a secondary sink to add a touch of practical quality to any kitchen.

The Belthorn kitchen sink has no overflow and has a central  $3\frac{1}{2}$  inch waste outlet to accommodate a basket strainer or waste disposer. This sink comes in White or Biscuit and can either be inset into a worktop or set as an undermount.

**Dimensions:**  $381 \times 381 \times 191$ mm

**Weight:** 16.00 kg