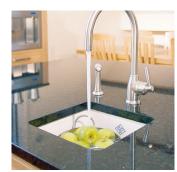

## ORIGINAL BELTHORN

The Belthorn Sink is perfect for kitchens with an island/peninsular application. This small inset sink is suitable for vegetable preparation or as a secondary sink to add a touch of practical quality to any kitchen.

The Belthorn kitchen sink has no overflow and has a central  $3\frac{1}{2}$  inch waste outlet to accommodate a basket strainer or waste disposer. This sink comes in White or Biscuit and can either be inset into a worktop or set as an undermount.