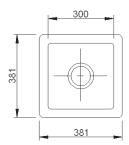

## KERAMIK SPÜLSTEIN . BELTHORN .

Details und Maßangaben

**Dimensions:**  $381 \times 381 \times 191$ mm

**Weight:** 16.00 kg