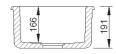

## KERAMIK SPÜLSTEIN . BELTHORN .

Details und Maßangaben

**Dimensions:**  $381 \times 381 \times 191$ mm

**Weight:** 16.00 kg